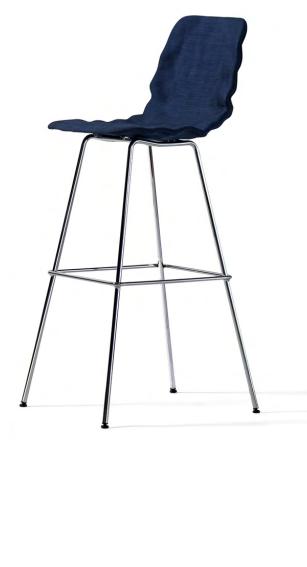

**BAR CHAIR**. Seat shell in painted, compression moulded, layer-glued wood veneer or upholstered in fabric or leather with polyurethane padding. Underframe in clearlacquered or stained compression-moulded wood veneer. Stainless steel foot ring.

Dent Wood Bar is also available as an ordinary chair.

|                | B504-65 |                | B504-82 |
|----------------|---------|----------------|---------|
| Seat height    | 65      | Seat height    | 82      |
| Overall height | 97      | Overall height | 114     |
| Seat width     | 42      | Seat width     | 42      |
| Overall width  | 43      | Overall width  | 46      |
| Seat depth     | 40      | Seat depth     | 40      |
| Overall depth  | 55      | Overall depth  | 55      |