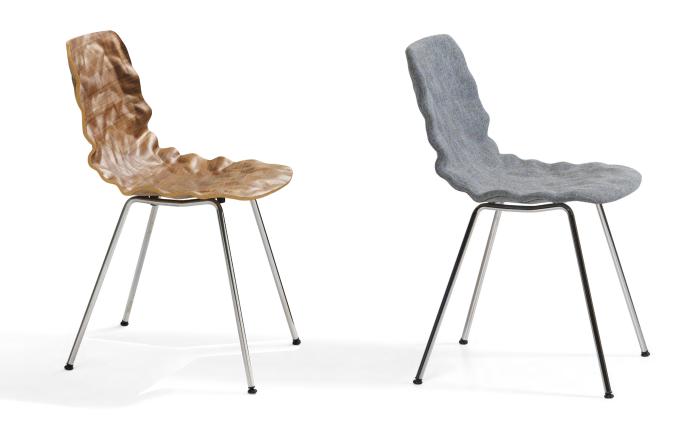

**CHAIR**. Seat shell in painted, compression moulded, layer-glued wood veneer or upholstered in fabric or leather with polyurethane padding. Chrome plated (chrome III) or painted steel frame. Plastic foot. Paint finishes are applied to ash veneer. Refer to the list below for suitable fabrics for Dent. Please consult us for other fabric selections.

Dent is also available as a barstool, height 65 cm and 82 cm.

|                | B502       |                | B502D       |
|----------------|------------|----------------|-------------|
| Seat height    | 46         | Seat height    | 46          |
| Overall height | 78         | Overall height | 78          |
| Seat width     | 41         | Seat width     | 41          |
| Overall width  | 42         | Overall width  | 42          |
| Seat depth     | 38         | Seat depth     | 38          |
| Overall depth  | 52         | Overall depth  | 52          |
| Weight, kg     | 4.45       | Weight, kg     | 4.45        |
| Cbm            | 0.33/2 pcs | Cbm            | 0.33/2  pcs |
|                |            |                |             |