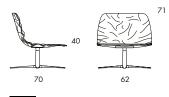

B505D

**SWIVEL EASY-CHAIR**. Seat shell of compression moulded wood veneer and polyurethane padding. Upholstered in fabric or leather. Black lacquered swivel base in steel. Plastic foot. Refer to the fabric list in the pricelist under Dent Lounge for suitable fabrics. Please consult us for other fabric selections. Dent is a large family that also includes chairs and barstools with seatshells in wood or dressed versions.

|                | B18 |
|----------------|-----|
| Seat height    | 41  |
| Overall height | 72  |
| Seat width     | 67  |
| Overall width  | 72  |
| Seat depth     | 56  |
| Overall depth  | 70  |

Inspire. Create. Deliver.