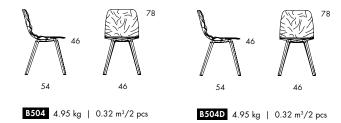

**CHAIR**. Seat shell in painted, compression moulded, layer-glued wood veneer or upholstered in fabric or leather with polyurethane padding.U nderframe in clearlacquered or stained compression-moulded wood veneer. Plastic foot. Paint finishes are applied to ash veneer. Refer to the list below for suitable fabrics for Dent. Please consult us for other fabric selections.

Dent Wood is also available as a barstool, height 65 cm and 82 cm.

|                | B504        |                | B504D       |
|----------------|-------------|----------------|-------------|
| Seat height    | 46          | Seat height    | 46          |
| Overall height | <i>7</i> 8  | Overall height | 78          |
| Seat width     | 41          | Seat width     | 41          |
| Overall width  | 46          | Overall width  | 46          |
| Seat depth     | 38          | Seat depth     | 38          |
| Overall depth  | 54          | Overall depth  | 54          |
| Weight, kg     | 4.95        | Weight, kg     | 4.95        |
| Cbm            | 0.32/2  pcs | Cbm            | 0.32/2  pcs |