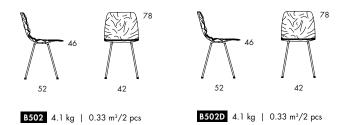

**CHAIR**. Seat shell in painted, compression moulded, layer-glued wood veneer or upholstered in fabric or leather with polyurethane padding. Chrome plated (chrome III) or painted steel frame. Plastic foot. Paint finishes are applied to ash veneer. Refer to the list below for suitable fabrics for Dent. Please consult us for other fabric selections.

Dent is also available as a barstool, height 65 cm and 82 cm.

|                | B502       |                | B502D       |
|----------------|------------|----------------|-------------|
| Seat height    | 46         | Seat height    | 46          |
| Overall height | 78         | Overall height | 78          |
| Seat width     | 41         | Seat width     | 41          |
| Overall width  | 42         | Overall width  | 42          |
| Seat depth     | 38         | Seat depth     | 38          |
| Overall depth  | 52         | Overall depth  | 52          |
| Weight, kg     | 4.45       | Weight, kg     | 4.45        |
| Cbm            | 0.33/2 pcs | Cbm            | 0.33/2  pcs |
|                |            |                |             |