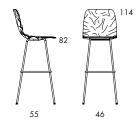

**BAR CHAIR**. Seat shell in painted, compression moulded, layer-glued wood veneer or upholstered in fabric or leather with polyurethane padding. Underframe in clearlacquered or stained compression-moulded wood veneer. Stainless steel foot ring.

Dent Wood Bar is also available as an ordinary chair.

|                | B504-65 |                | B504-82 |
|----------------|---------|----------------|---------|
| Seat height    | 65      | Seat height    | 82      |
| Overall height | 97      | Overall height | 114     |
| Seat width     | 42      | Seat width     | 42      |
| Overall width  | 43      | Overall width  | 46      |
| Seat depth     | 40      | Seat depth     | 40      |
| Overall depth  | 55      | Overall depth  | 55      |