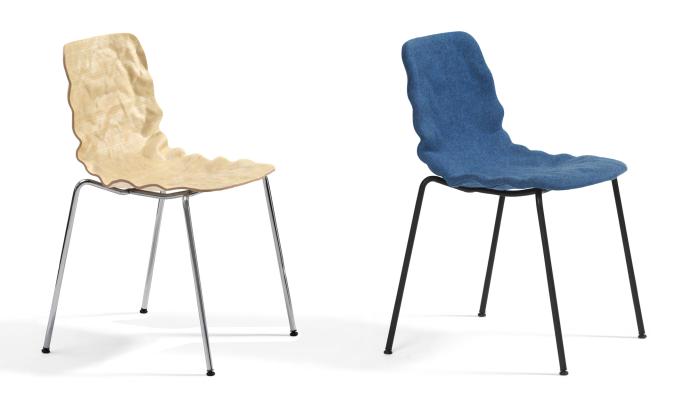

**CHAIR**. Seat shell in painted, compression moulded, layer-glued wood veneer or upholstered in fabric or leather with polyurethane padding.U nderframe in clearlacquered or stained compression-moulded wood veneer. Plastic foot. Paint finishes are applied to ash veneer. Refer to the list below for suitable fabrics for Dent. Please consult us for other fabric selections.

Dent Wood is also available as a barstool, height 65 cm and 82 cm.

|                | B504        |                | B504D       |
|----------------|-------------|----------------|-------------|
| Seat height    | 46          | Seat height    | 46          |
| Overall height | <i>7</i> 8  | Overall height | 78          |
| Seat width     | 41          | Seat width     | 41          |
| Overall width  | 46          | Overall width  | 46          |
| Seat depth     | 38          | Seat depth     | 38          |
| Overall depth  | 54          | Overall depth  | 54          |
| Weight, kg     | 4.95        | Weight, kg     | 4.95        |
| Cbm            | 0.32/2  pcs | Cbm            | 0.32/2  pcs |