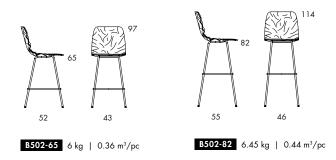

**BAR CHAIR**. Seat shell in painted, compression moulded, layer-glued wood veneer or upholstered in fabric or leather with polyurethane padding. Chrome plated (chrome III) or painted steel frame. Plastic foot. Paint finishes are applied to ash veneer. Refer to the list below for suitable fabrics for Dent. Please consult us for other fabric selections.

Dent Bar is also available as an ordinary chair.

| Seat height<br>Overall height<br>Seat width<br>Overall width<br>Seat depth<br>Overall depth<br>Weight, kg<br>Cbm | 8502-65<br>65<br>97<br>41<br>43<br>38<br>52<br>6<br>0.36 | Seat height<br>Overall height<br>Seat width<br>Overall width<br>Seat depth<br>Overall depth<br>Weight, kg<br>Cbm | 82<br>114<br>41<br>46<br>38<br>55<br>6.45<br>0.44 |  |
|------------------------------------------------------------------------------------------------------------------|----------------------------------------------------------|------------------------------------------------------------------------------------------------------------------|---------------------------------------------------|--|
|                                                                                                                  |                                                          |                                                                                                                  |                                                   |  |
|                                                                                                                  |                                                          |                                                                                                                  |                                                   |  |
|                                                                                                                  | 1                                                        |                                                                                                                  |                                                   |  |