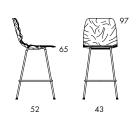

Dent Bar is also available as an ordinary chair.

|                | B502D-65 |                | B502D-82 |
|----------------|----------|----------------|----------|
| Seat height    | 65       | Seat height    | 82       |
| Overall height | 97       | Overall height | 114      |
| Seat width     | 41       | Seat width     | 41       |
| Overall width  | 43       | Overall width  | 46       |
| Seat depth     | 38       | Seat depth     | 38       |
| Overall depth  | 52       | Overall depth  | 55       |
| Weight, kg     | 6.4      | Weight, kg     | 6.85     |
| Cbm            | 0.36     | Cbm            | 0.44     |