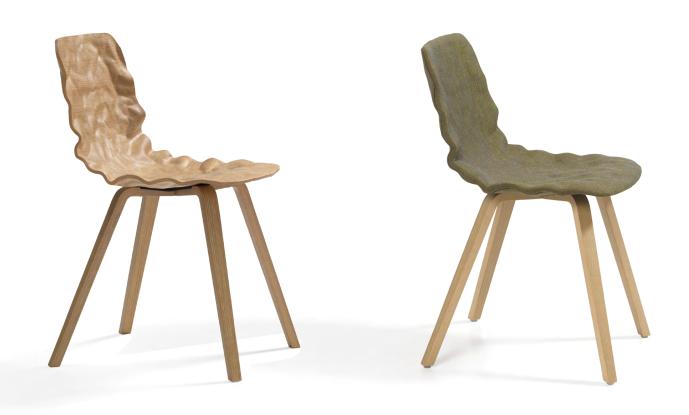

**CHAIR**. Seat shell in painted, compression moulded, layer-glued wood veneer or upholstered in fabric or leather with polyurethane padding.U nderframe in clearlacquered or stained compression-moulded wood veneer. Plastic foot. Paint finishes are applied to ash veneer. Refer to the list below for suitable fabrics for Dent. Please consult us for other fabric selections.