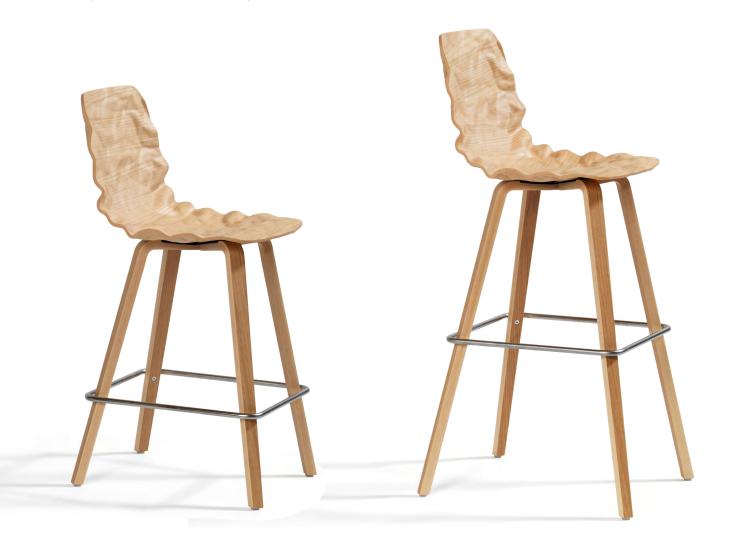

**BAR CHAIR**. Seat shell in painted, compression moulded, layer-glued wood veneer or upholstered in fabric or leather with polyurethane padding. Underframe in clearlacquered or stained compression-moulded wood veneer. Stainless steel foot ring.

Dent Wood Bar is also available as an ordinary chair.

|                | B504-65 |                | B504-82 |
|----------------|---------|----------------|---------|
| Seat height    | 65      | Seat height    | 82      |
| Overall height | 97      | Overall height | 114     |
| Seat width     | 42      | Seat width     | 42      |
| Overall width  | 43      | Overall width  | 46      |
| Seat depth     | 40      | Seat depth     | 40      |
| Overall depth  | 55      | Overall depth  | 55      |