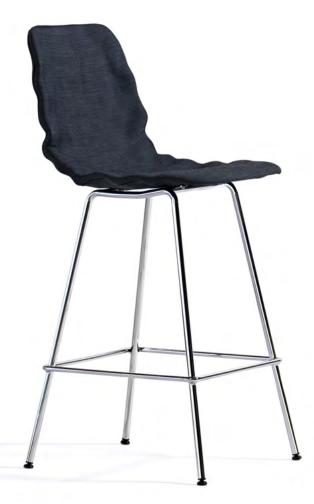

**BAR CHAIR**. Seat shell in painted, compression moulded, layer-glued wood veneer or upholstered in fabric or leather with polyurethane padding. Underframe in clearlacquered or stained compression-moulded wood veneer. Stainless steel foot ring.

Dent Wood Bar is also available as an ordinary chair.

|                | B504-65 |                | B504-82 |
|----------------|---------|----------------|---------|
| Seat height    | 65      | Seat height    | 82      |
| Overall height | 97      | Overall height | 114     |
| Seat width     | 42      | Seat width     | 42      |
| Overall width  | 43      | Overall width  | 46      |
| Seat depth     | 40      | Seat depth     | 40      |
| Overall depth  | 55      | Overall depth  | 55      |