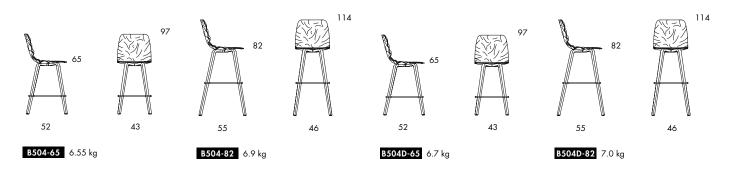

**BAR CHAIR**. Seat shell in painted, compression moulded, layer-glued wood veneer or upholstered in fabric or leather with polyurethane padding. Underframe in clearlacquered or stained compression-moulded wood veneer. Stainless steel foot ring.

Dent Wood Bar is also available as an ordinary chair.

|                | B504-65 |                | B504-82 |
|----------------|---------|----------------|---------|
| Seat height    | 65      | Seat height    | 82      |
| Overall height | 97      | Overall height | 114     |
| Seat width     | 42      | Seat width     | 42      |
| Overall width  | 43      | Overall width  | 46      |
| Seat depth     | 40      | Seat depth     | 40      |
| Overall depth  | 55      | Overall depth  | 55      |