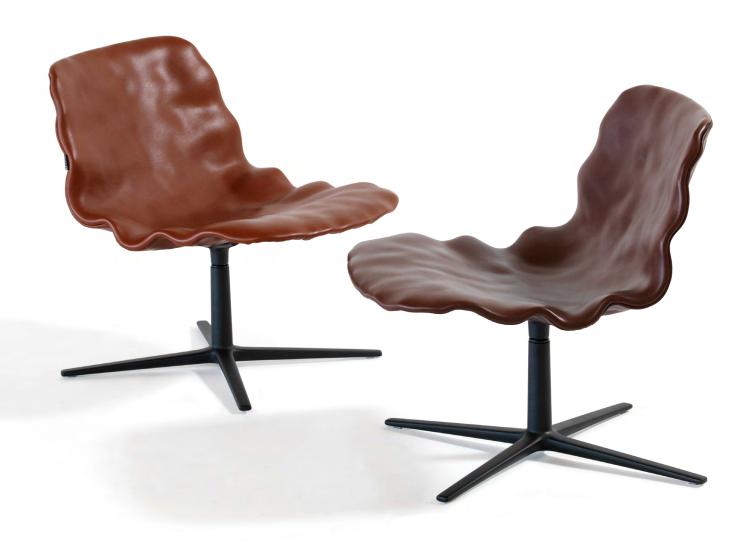

B505D

**SWIVEL EASY-CHAIR**. Seat shell of compression moulded wood veneer and polyurethane padding. Upholstered in fabric or leather. Black lacquered swivel base in steel. Plastic foot. Refer to the fabric list in the pricelist under Dent Lounge for suitable fabrics. Please consult us for other fabric selections. Dent is a large family that also includes chairs and barstools with seatshells in wood or dressed versions.

|                | B18 |
|----------------|-----|
| Seat height    | 41  |
| Overall height | 72  |
| Seat width     | 67  |
| Overall width  | 72  |
| Seat depth     | 56  |
| Overall depth  | 70  |

Inspire. Create. Deliver.