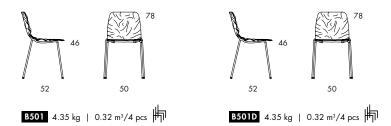

**CHAIR**. Seat shell in painted, compression moulded, layer-glued wood veneer or upholstered in fabric or leather with polyurethane padding. Chrome plated (chrome III) or painted steel frame. Plastic foot. Paint finishes are applied to ash veneer. Refer to the list below for suitable fabrics for Dent. Please consult us for other fabric selections.

Dent is also available as a barstool, height 65 cm and 82 cm, but then it is not stackable.

|                | B501       |                | B501D       |
|----------------|------------|----------------|-------------|
| Seat height    | 46         | Seat height    | 46          |
| Overall height | 78         | Overall height | 78          |
| Seat width     | 41         | Seat width     | 41          |
| Overall width  | 50         | Overall width  | 50          |
| Seat depth     | 38         | Seat depth     | 38          |
| Overall depth  | 52         | Overall depth  | 52          |
| Weight, kg     | 4.35       | Weight, kg     | 4.15        |
| Cbm            | 0.32/4 pcs | Cbm            | 0.32/4  pcs |
|                |            |                |             |